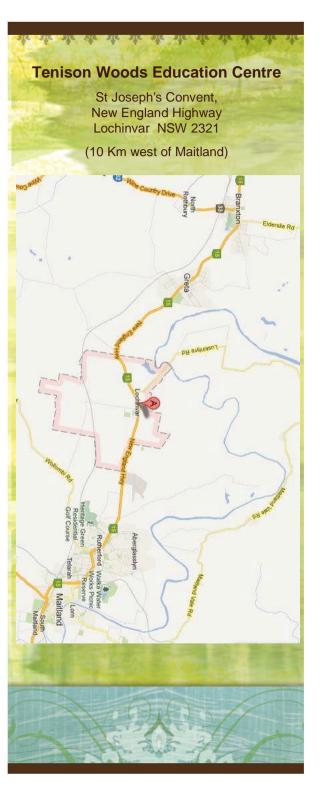

## Venue:

**Tenison Woods Education Centre** 

St Joseph's Convent, New England Highway Lochinvar NSW 2321

http://www.twec.org.au/thecentre.htm