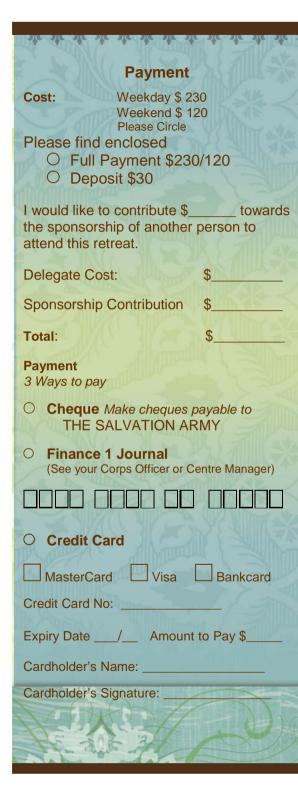

### Cost:

Weekday (3pm Monday – Thursday after lunch) \$230

Weekend (7pm Friday- 5pm Sunday) \$120

This includes all meals and linen

#### Dates:

| Mon 29th April - Thurs 2nd May | \$230 |
|--------------------------------|-------|
| Mon 22nd -Thurs 25th July      | \$230 |
| Fri 1st - Sun 3rd Nov          | \$120 |

There is also opportunity for you to sponsor some one that would not normally be able to attend.

# What to Bring:

Bible

Journal

Pen

| Application Form                                                                                                                                                                                                                                                                                                                                                                                                                                                                                                                                                                                                                                                                                                                                                                                                                                                                                                                                                                                                                                                                                                                                                                                                                                                                                                                                                                                                                                                                                                                                                                                                                                                                                                                                                                                                                                                                                                                                                                                                                                                                                                               |                       |
|--------------------------------------------------------------------------------------------------------------------------------------------------------------------------------------------------------------------------------------------------------------------------------------------------------------------------------------------------------------------------------------------------------------------------------------------------------------------------------------------------------------------------------------------------------------------------------------------------------------------------------------------------------------------------------------------------------------------------------------------------------------------------------------------------------------------------------------------------------------------------------------------------------------------------------------------------------------------------------------------------------------------------------------------------------------------------------------------------------------------------------------------------------------------------------------------------------------------------------------------------------------------------------------------------------------------------------------------------------------------------------------------------------------------------------------------------------------------------------------------------------------------------------------------------------------------------------------------------------------------------------------------------------------------------------------------------------------------------------------------------------------------------------------------------------------------------------------------------------------------------------------------------------------------------------------------------------------------------------------------------------------------------------------------------------------------------------------------------------------------------------|-----------------------|
| Name:<br>Surname                                                                                                                                                                                                                                                                                                                                                                                                                                                                                                                                                                                                                                                                                                                                                                                                                                                                                                                                                                                                                                                                                                                                                                                                                                                                                                                                                                                                                                                                                                                                                                                                                                                                                                                                                                                                                                                                                                                                                                                                                                                                                                               | First Name            |
| Address:                                                                                                                                                                                                                                                                                                                                                                                                                                                                                                                                                                                                                                                                                                                                                                                                                                                                                                                                                                                                                                                                                                                                                                                                                                                                                                                                                                                                                                                                                                                                                                                                                                                                                                                                                                                                                                                                                                                                                                                                                                                                                                                       |                       |
| Calcore and Calcor |                       |
| Phone: (B)                                                                                                                                                                                                                                                                                                                                                                                                                                                                                                                                                                                                                                                                                                                                                                                                                                                                                                                                                                                                                                                                                                                                                                                                                                                                                                                                                                                                                                                                                                                                                                                                                                                                                                                                                                                                                                                                                                                                                                                                                                                                                                                     | (H)                   |
| Mobile:                                                                                                                                                                                                                                                                                                                                                                                                                                                                                                                                                                                                                                                                                                                                                                                                                                                                                                                                                                                                                                                                                                                                                                                                                                                                                                                                                                                                                                                                                                                                                                                                                                                                                                                                                                                                                                                                                                                                                                                                                                                                                                                        |                       |
| Email:                                                                                                                                                                                                                                                                                                                                                                                                                                                                                                                                                                                                                                                                                                                                                                                                                                                                                                                                                                                                                                                                                                                                                                                                                                                                                                                                                                                                                                                                                                                                                                                                                                                                                                                                                                                                                                                                                                                                                                                                                                                                                                                         | and the second second |
| Corps/ Centre:                                                                                                                                                                                                                                                                                                                                                                                                                                                                                                                                                                                                                                                                                                                                                                                                                                                                                                                                                                                                                                                                                                                                                                                                                                                                                                                                                                                                                                                                                                                                                                                                                                                                                                                                                                                                                                                                                                                                                                                                                                                                                                                 |                       |
| Emergency Contact: _                                                                                                                                                                                                                                                                                                                                                                                                                                                                                                                                                                                                                                                                                                                                                                                                                                                                                                                                                                                                                                                                                                                                                                                                                                                                                                                                                                                                                                                                                                                                                                                                                                                                                                                                                                                                                                                                                                                                                                                                                                                                                                           | and the second second |

Medical Dietary Requirements:

Please indicate the Retreat you would like to attend.

- O Mon 29th April Thurs 2nd May
- O Mon 22nd -Thurs 25th July

○ Fri 1<sup>st</sup> - Sun 3rd Nov

Applications and payment required two weeks prior to the Retreat.

Please return application with <u>deposit</u> or <u>full</u> <u>payment</u> to:

Major Wendy Watts PO Box 684 The Junction 2291

wendy.watts@aue.salvationarmy.org